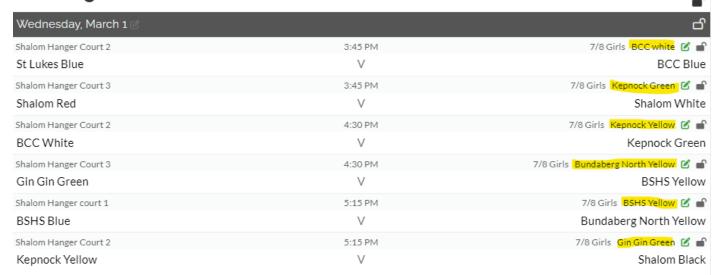

## Week 4 0

| Wednesday, March 8 ₪   |         | ර                           |
|------------------------|---------|-----------------------------|
| Shalom Hanger Court 2  | 3:45 PM | 7/8 Girls Shalom Red 🗹 💣    |
| BSHS Yellow            | V       | BSHS Blue                   |
| Shalom Hanger Court 3  | 3:45 PM | 7/8 Girls Shalom White 🗹 💣  |
| Kepnock Green          | V       | Gin Gin Green               |
| Shalom Hanger Court 2  | 4:30 PM | 7/8 Girls BCC Blue 🗹 🔐      |
| Bundaberg North Yellow | V       | Kepnock Yellow              |
| Shalom Hanger Court 3  | 4:30 PM | 7/8 Girls St Lukes Blue 🗹 🔐 |
| Shalom Black           | V       | Shalom Red                  |
| Shalom Hanger court 1  | 5:15 PM | 7/8 Girls BSHS Yellow 🗹 💣   |
| BCC Blue               | V       | Shalom White                |
| Shalom Hanger Court 2  | 5:15 PM | 7/8 Girls Shalom Black 🗹 💣  |
| St Lukes Blue          | V       | BCC White                   |