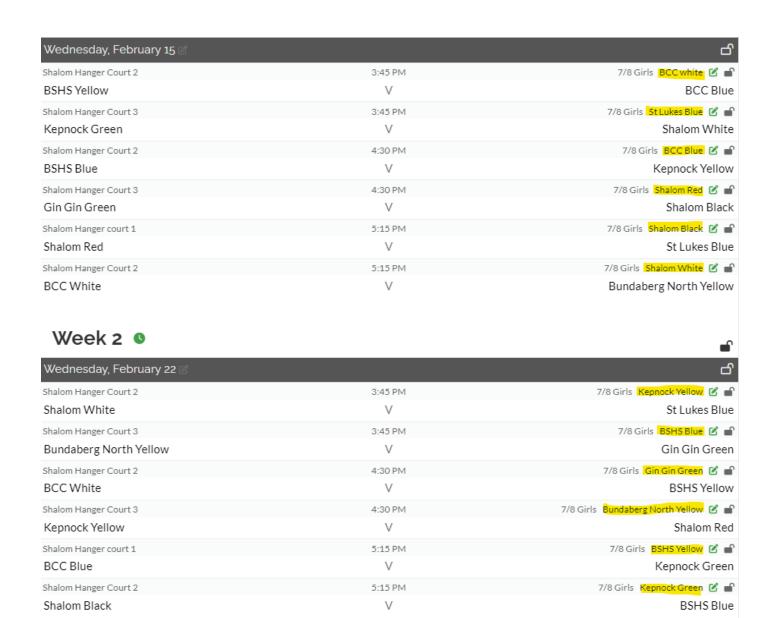

## <u>Draw for BDSSS Afternoon Volleyball</u> <u>For Girls Years 7/8 @ Shalom Hanger</u>

Please: note duty teams are in yellow

Please note live draw and table can be found at:

https://scheduler.leaguelobster.com/event/1262860/

## Week 3 0